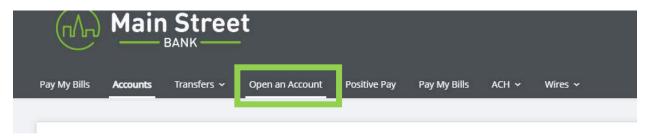

# **Opening the Wizard**

Once you are logged into your online banking, click Open Account at the top of the screen.

You will be prompted to select whether you are opening a new account, or resuming an account opening that you began previously. Select **Open a New Account** and Submit.