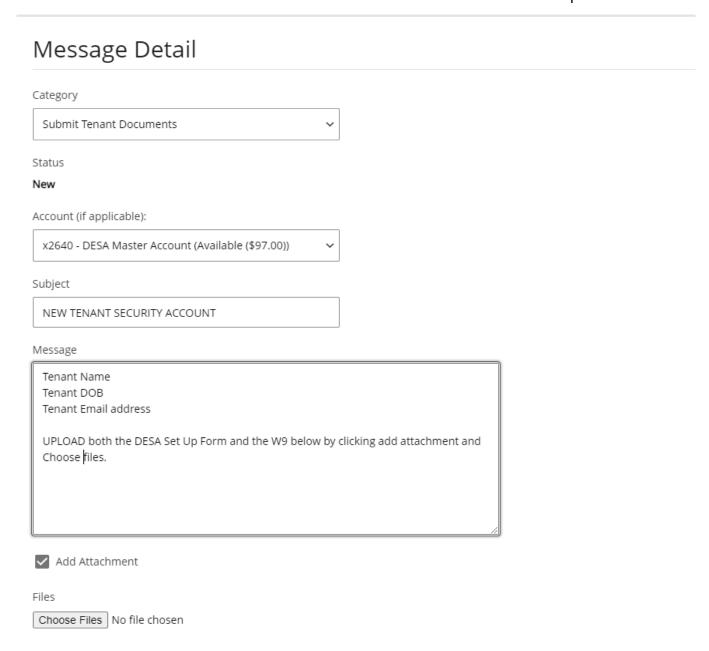

# **Uploading Required Documents**

When opening tenant security accounts, it is necessary to have a W9 and a DESA Setup Form on file. Click the red "click here" link to upload the required documents.

Within the Category dropdown, select Submit Tenant Documents.

Select the Account from the dropdown. Enter "New Tenant Security Account" in the Subject line. In the Message body, enter the tenant's name, date of birth, and email address.

Select "Add Attachment" and click Choose Files to add the W9 and DESA Setup Form.