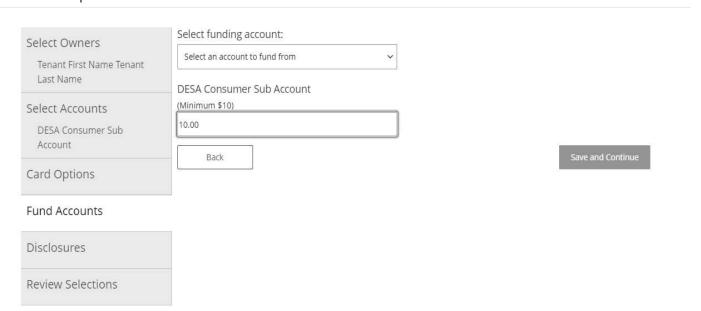

### **Fund Accounts**

In the Fund Accounts step, select a funding account from the dropdown and enter a dollar amount. Click Save and Continue.