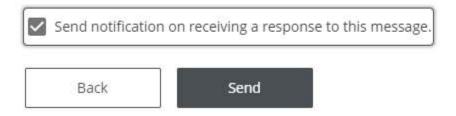

Check the box for "Send notification on receiving a response to this message" and click Send.

You will receive a confirmation that your message was sent successfully.