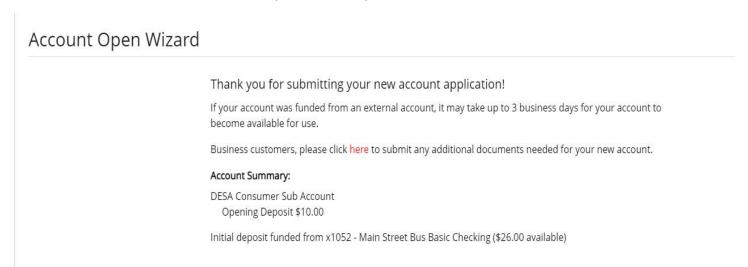

# **Uploading Required Documents**

When opening tenant security accounts, it is necessary to have a W9 and a DESA Setup Form on file. Click the red "click here" link to upload the required documents.

Within the Category dropdown, select Submit Tenant Documents.