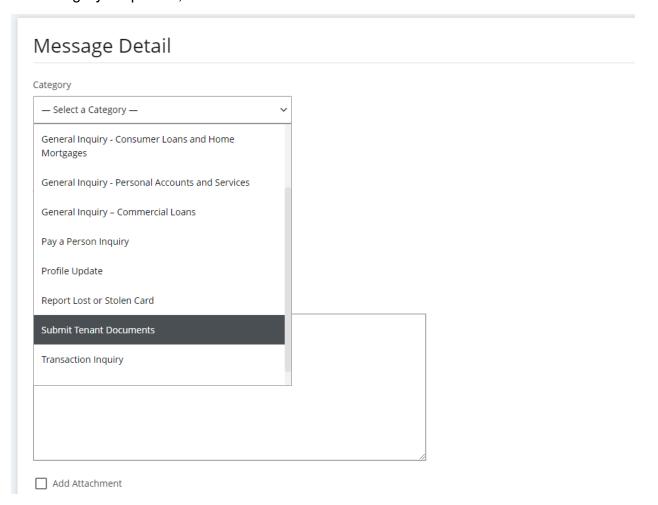

# **Uploading Required Documents**

When opening tenant security accounts, it is necessary to have a W9 and a DESA Setup Form on file. Click the red "click here" link to upload the required documents.

Within the Category dropdown, select Submit Tenant Documents.