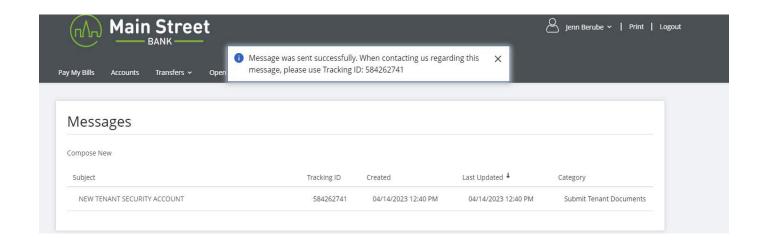

Check the box for "Send notification on receiving a response to this message" and click Send.

You will receive a confirmation that your message was sent successfully.