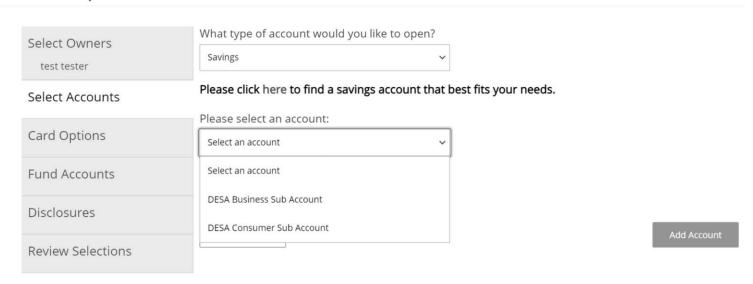

### **Select Accounts**

While in the Select Accounts step, the account type defaults to Savings. Use the next dropdown to select DESA Consumer Sub Account or DESA Business Sub Account. Giving your account a nickname, such as your tenant's name or unit number, may be helpful. Click Add Account.