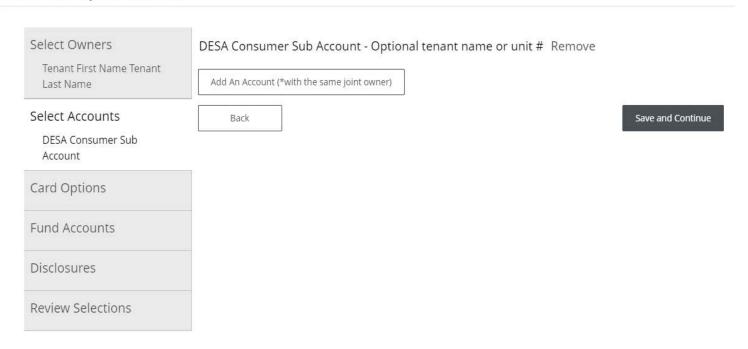

### **Select Accounts**

While in the Select Accounts step, the account type defaults to Savings. Use the next dropdown to select DESA Consumer Sub Account or DESA Business Sub Account. Giving your account a nickname, such as your tenant's name or unit number, may be helpful. Click Add Account.

### Account Open Wizard

Click Save and Continue.