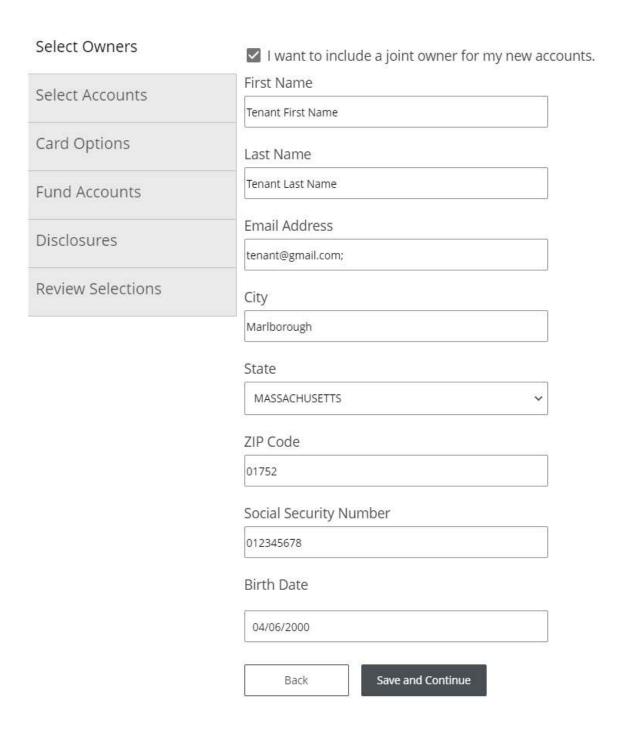

### **Select Owners**

The Account Opening Wizard will guide you through the process of account opening. The panel on the left will indicate which step you are currently in. Card Options is not available to this account type.

While in the Select Owners step, check off the box for "I want to include a joint owner for my new accounts". Fill in the tenant's information and click Save and Continue.