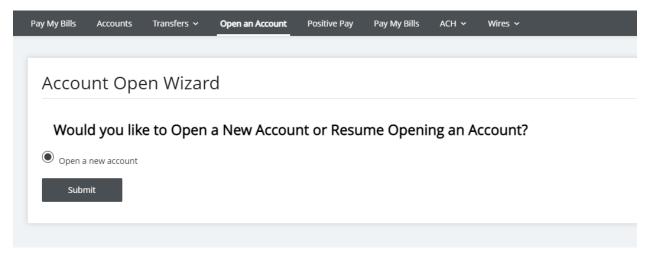

# **Opening the Wizard**

Once you are logged into your online banking, click Open Account at the top of the screen.

You will be prompted to select whether you are opening a new account, or resuming an account opening that you began previously. Select **Open a New Account** and Submit.