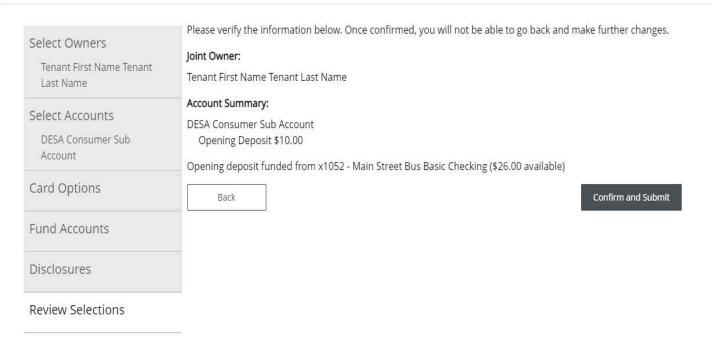

### **Review Selections**

Once you have reviewed and verified the information, click Confirm and Submit.